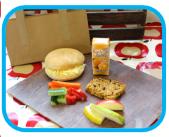

# Please note all deli bags are served with either vegetable sticks or salad.

A drink is provided with each meal, water is also available on request.

**Ketchup** is offered with the hot bap of the day