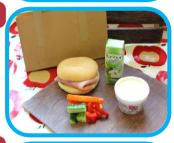

# Please note all deli bags are served with either vegetable sticks or salad.

A drink is provided with each meal, water is also available on request.

**Ketchup** is offered with the hot bap of the day