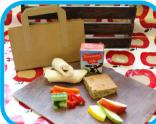

# Please note all deli bags are served with either vegetable sticks or salad.

A drink is provided with each meal, water is also available on request.

**Ketchup** is offered with the hot bap of the day