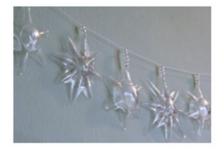

## A Christmas star made of recycled plastic.

These will be made into a garland to decorate our Christmas tree at the Christmas Tree Festival at Lillington Parish Church.

Once the tree has been decorated you will be able to visit St Mary Magdalene's Tree Festival with your family.