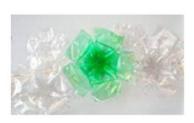

## A Christmas star made of recycled plastic.

These will be made into a garland to decorate our Christmas tree at the Christmas Tree Festival at Lillington Parish Church.

Once the tree has been decorated you will be able to visit St Mary Magdalene's Tree Festival with your family.