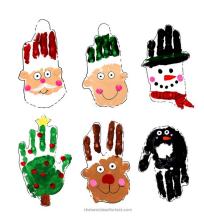

## A Christmas handprint for their classroom wreath.

Please draw around the child's hand on a piece of paper. Cut it out and draw a Christmas scene inside, or turn the hand into something Christmassy.